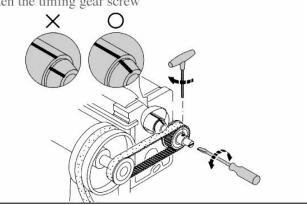

### 入力軸定位 Adjust input shaft position

一般針車定位時, 針車提升至最高點 General type, needle to the toppest position

針選針車定位時, 針車下降至最低點 Needle feed type, needle to the lowest position

變速機的紅線對齊入力軸紅線後,上緊時規齒輪螺絲 Meet the both red line on transmission input shaft, tighten the timing gear screw