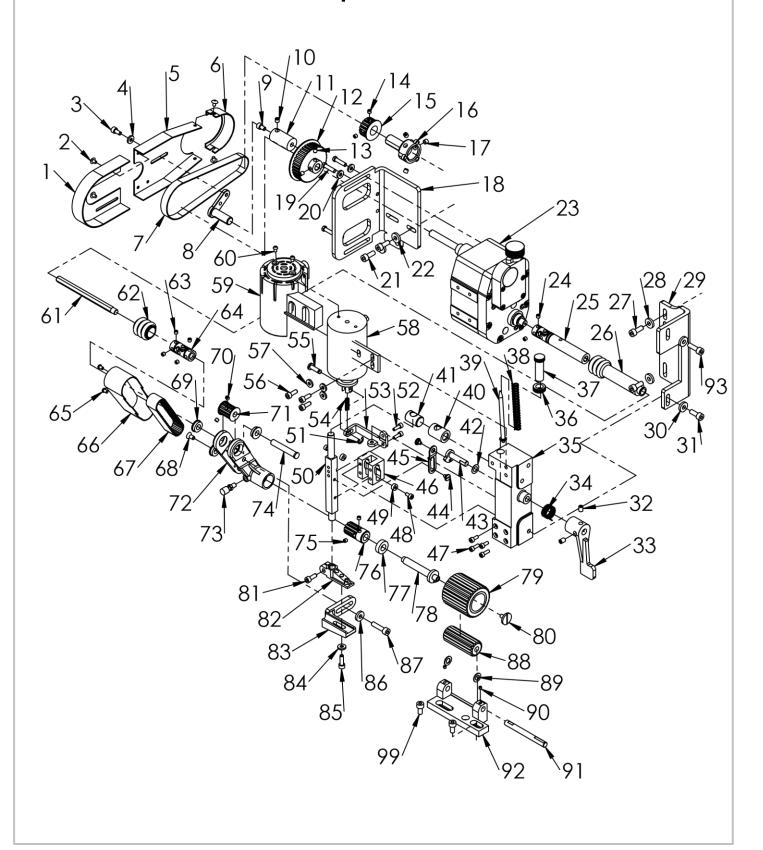

ASE READ INSTRUCTIONS & ASSOCIATED DRAWINGS BEFORE INSTALLATION

### HPL-S2 安裝簡易說明

- ① 變速機固定架鎖上機身 Bracket of transmission fixing
- ② 拖輪固定架鎖上機身 Bracket of rear puller set fixing
- ③ 下輪座固定 Bracket of lower roller fixing



- ④ 變速機固定架側邊上下 鎖住變速機 Transmission locking
- ⑤ 拖輪固定架側邊上下孔 栓上拖輪組
- . Rear puller locking
- ⑥ 連接萬向接頭於變速機 和拖輪組 Connecting all the universal joint
- ② 栓上皮帶輪輪栓後,調整皮 帶再安裝皮帶蓋

Studs for pulleys;

Adjust tension of timing belt: Installing the belt covering







### 入力軸定位 Adjust input shaft position

一般針車定位時, 針車提升至最高點 General type, needle to the toppest position



針選針車定位時, 針車下降至最低點 Needle feed type, needle to the lowest position



變速機的紅線對齊入力軸紅線後,上緊時規齒輪螺絲 Meet the both red line on transmission input shaft, tighten the timing gear screw









# HPL-S2爆炸圖 HPL-S1 Exploded view



## HPL-S2



#### 接線圖 WIRING DIAGRAM



電源線及地線(電源: AC100V~220VC) power cords and earth terminal (AC100V~220VC power source)



To solenoid power cords of auto-lifer



❸ 接於自動切線針車倒針用電磁電源上(DC24~48V) Finding and connecting the power cords of auto-reverse solenoid(DC24~48V)

無自動切線之針車此線無需使用並將蓋子蓋上









迴針開闊

Microswitch for reverse lever













懸吊式開關