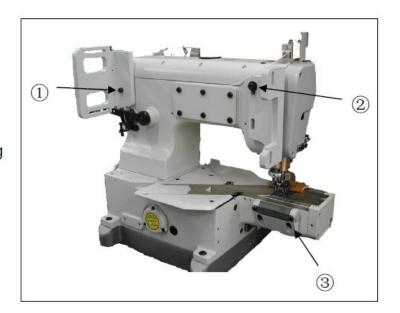

### HPL-S2 安裝簡易說明

- ① 變速機固定架鎖上機身 Bracket of transmission fixing
- ② 拖輪固定架鎖上機身 Bracket of rear puller set fixing
- ③ 下輪座固定 Bracket of lower roller fixing

- ④ 變速機固定架側邊上下 鎖住變速機 Transmission locking
- ⑤ 拖輪固定架側邊上下孔 栓上拖輪組
- . Rear puller locking
- ⑥ 連接萬向接頭於變速機 和拖輪組 Connecting all the universal joint
- ② 栓上皮帶輪輪栓後,調整皮 帶再安裝皮帶蓋