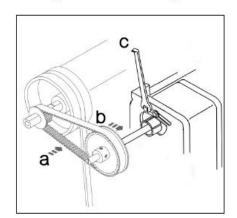

### HPL-S2 筒形飾縫車用拖輪安裝手冊 THE INSTRUCTION GUIDE FOR CYLINDER BED COVERSTITCH



安裝前,請詳細閱讀安裝說明書

PLEASE READ INSTRUCTIONS & ASSOCIATED DRAWINGS BEFORE INSTALLATION

### HPL-S2 安裝簡易說明

- ① 變速機固定架鎖上機身 Bracket of transmission fixing
- ② 拖輪固定架鎖上機身 Bracket of rear puller set fixing
- ③ 下輪座固定 Bracket of lower roller fixing



- ④ 變速機固定架側邊上下 鎖住變速機 Transmission locking
- ⑤ 拖輪固定架側邊上下孔 栓上拖輪組
- . Rear puller locking
- ⑥ 連接萬向接頭於變速機 和拖輪組 Connecting all the universal joint
- ② 栓上皮帶輪輪栓後,調整皮 帶再安裝皮帶蓋

Studs for pulleys;

Adjust tension of timing belt: Installing the belt covering







### 入力軸定位 Adjust input shaft position

一般針車定位時, 針車提升至最高點 General type, needle to the toppest position



針選針車定位時, 針車下降至最低點 Needle feed type, needle to the lowest position



變速機的紅線對齊入力軸紅線後,上緊時規齒輪螺絲 Meet the both red line on transmission input shaft, tighten the timing gear screw









# HPL-S2爆炸圖 HPL-S1 Exploded view



## HPL-S2



#### 接線圖 WIRING DIAGRAM



電源線及地線(電源: AC100V~220VC) power cords and earth terminal (AC100V~220VC power source)



To solenoid power cords of auto-lifer



❸ 接於自動切線針車倒針用電磁電源上(DC24~48V) Finding and connecting the power cords of auto-reverse solenoid(DC24~48V)

無自動切線之針車此線無需使用並將蓋子蓋上









迴針開闊

Microswitch for reverse lever













懸吊式開關