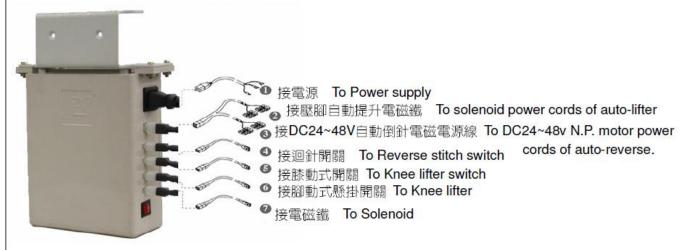

#### 接線圖 WIRING DIAGRAM

電源線及地線(電源: AC100V~220VC) power cords and earth terminal (AC100V~220VC power source)

To solenoid power cords of auto-lifer

❸ 接於自動切線針車倒針用電磁電源上(DC24~48V) Finding and connecting the power cords of auto-reverse solenoid(DC24~48V)

無自動切線之針車此線無需使用並將蓋子蓋上

迴針開闊

Microswitch for reverse lever

懸吊式開關