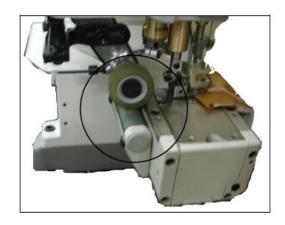

### HPL-S2 安裝簡易說明

- ① 變速機固定架鎖上機身 Bracket of transmission fixing
- ② 拖輪固定架鎖上機身 Bracket of rear puller set fixing
- ③ 下輪座固定 Bracket of lower roller fixing

- ④ 變速機固定架側邊上下 鎖住變速機 Transmission locking
- ⑤ 拖輪固定架側邊上下孔 栓上拖輪組
- . Rear puller locking
- ⑥ 連接萬向接頭於變速機 和拖輪組 Connecting all the universal joint
- ② 栓上皮帶輪輪栓後,調整皮 帶再安裝皮帶蓋