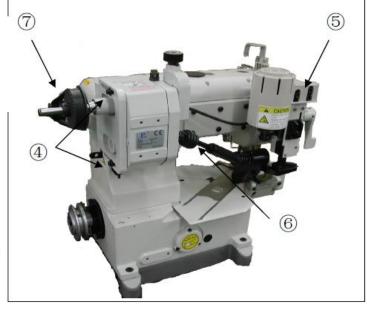

### HPL-S2 安裝簡易說明

- ① 變速機固定架鎖上機身 Bracket of transmission fixing
- ② 拖輪固定架鎖上機身 Bracket of rear puller set fixing
- ③ 下輪座固定 Bracket of lower roller fixing

- ④ 變速機固定架側邊上下 鎖住變速機 Transmission locking
- ⑤ 拖輪固定架側邊上下孔 栓上拖輪組
- . Rear puller locking
- ⑥ 連接萬向接頭於變速機 和拖輪組 Connecting all the universal joint
- ② 栓上皮帶輪輪栓後,調整皮 帶再安裝皮帶蓋