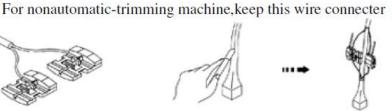

locking
- ⑥ 連接萬向接頭於變速機 和拖輪組 Connecting all the universal joint
- ② 栓上皮帶輪輪栓後,調整皮 帶再安裝皮帶蓋

Studs for pulleys;

Adjust tension of timing belt: Installing the belt covering







### 入力軸定位 Adjust input shaft position

一般針車定位時, 針車提升至最高點 General type, needle to the toppest position



針選針車定位時, 針車下降至最低點 Needle feed type, needle to the lowest position



變速機的紅線對齊入力軸紅線後,上緊時規齒輪螺絲 Meet the both red line on transmission input shaft, tighten the timing gear screw









# HPL-S2爆炸圖 HPL-S1 Exploded view



## HPL-S2



#### 接線圖 WIRING DIAGRAM



電源線及地線(電源: AC100V~220VC) power cords and earth terminal (AC100V~220VC power source)



To solenoid power cords of auto-lifer



❸ 接於自動切線針車倒針用電磁電源上(DC24~48V) Finding and connecting the power cords of auto-reverse solenoid(DC24~48V)

無自動切線之針車此線無需使用並將蓋子蓋上









迴針開闊

Microswitch for reverse lever













懸吊式開關