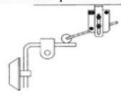

### HPL-S2 安裝簡易說明

- ① 變速機固定架鎖上機身 Bracket of transmission fixing
- ② 拖輪固定架鎖上機身 Bracket of rear puller set fixing
- ③ 下輪座固定 Bracket of lower roller fixing

- ④ 變速機固定架側邊上下 鎖住變速機 Transmission locking
- ⑤ 拖輪固定架側邊上下孔 栓上拖輪組
- . Rear puller locking
- ⑥ 連接萬向接頭於變速機 和拖輪組 Connecting all the universal joint
- ② 栓上皮帶輪輪栓後,調整皮 帶再安裝皮帶蓋