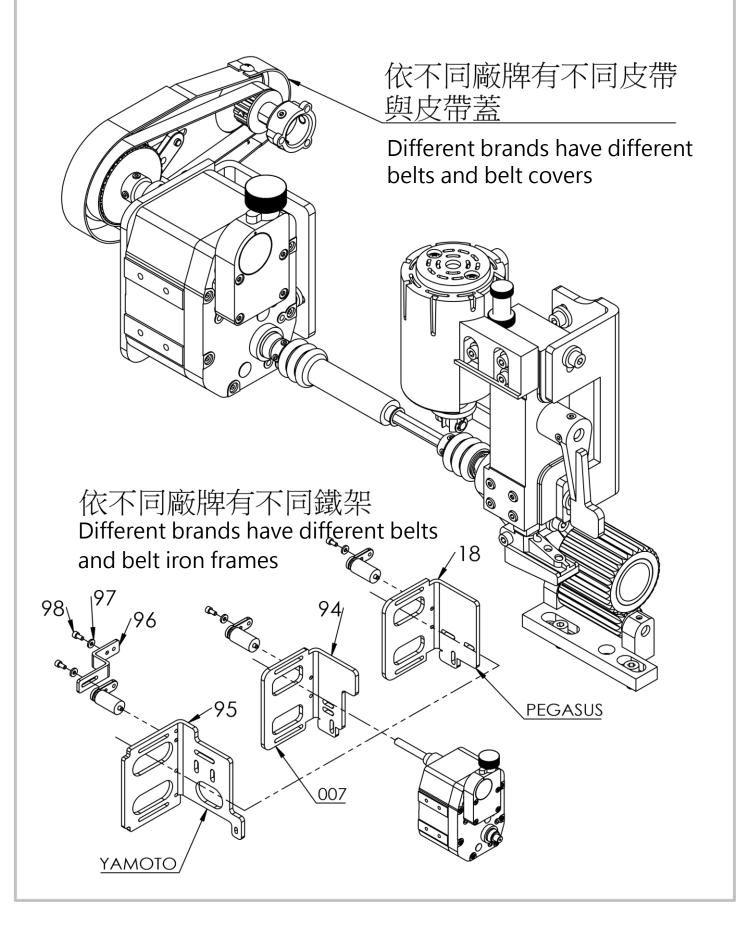

RUCTIONS & ASSOCIATED DRAWINGS BEFORE INSTALLATION

### HPL-S2 安裝簡易說明

- ① 變速機固定架鎖上機身 Bracket of transmission fixing
- ② 拖輪固定架鎖上機身 Bracket of rear puller set fixing
- ③ 下輪座固定 Bracket of lower roller fixing



- ④ 變速機固定架側邊上下 鎖住變速機 Transmission locking
- ⑤ 拖輪固定架側邊上下孔 栓上拖輪組
- . Rear puller locking
- ⑥ 連接萬向接頭於變速機 和拖輪組 Connecting all the universal joint
- ② 栓上皮帶輪輪栓後,調整皮 帶再安裝皮帶蓋

Studs for pulleys;

Adjust tension of timing belt: Installing the belt covering







### 入力軸定位 Adjust input shaft position

一般針車定位時, 針車提升至最高點 General type, needle to the toppest position



針選針車定位時, 針車下降至最低點 Needle feed type, needle to the lowest position



變速機的紅線對齊入力軸紅線後,上緊時規齒輪螺絲 Meet the both red line on transmission input shaft, tighten the timing gear screw









# HPL-S2爆炸圖 HPL-S1 Exploded view



## HPL-S2



#### 接線圖 WIRING DIAGRAM



電源線及地線(電源: AC100V~220VC) power cords and earth terminal (AC100V~220VC power source)



To solenoid power cords of auto-lifer



❸ 接於自動切線針車倒針用電磁電源上(DC24~48V) Finding and connecting the power cords of auto-reverse solenoid(DC24~48V)

無自動切線之針車此線無需使用並將蓋子蓋上









迴針開闊

Microswitch for reverse lever













懸吊式開關