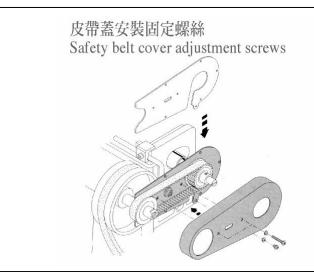

### HPL-S2 安裝簡易說明

- ① 變速機固定架鎖上機身 Bracket of transmission fixing
- ② 拖輪固定架鎖上機身 Bracket of rear puller set fixing
- ③ 下輪座固定 Bracket of lower roller fixing

- ④ 變速機固定架側邊上下 鎖住變速機 Transmission locking
- ⑤ 拖輪固定架側邊上下孔 栓上拖輪組
- . Rear puller locking
- ⑥ 連接萬向接頭於變速機 和拖輪組 Connecting all the universal joint
- ② 栓上皮帶輪輪栓後,調整皮 帶再安裝皮帶蓋