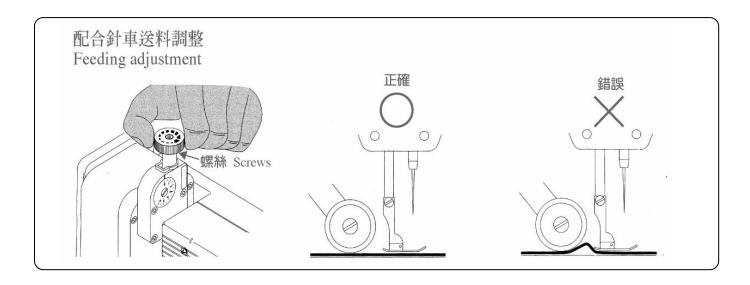

### 入力軸定位 Adjust input shaft position

一般針車定位時, 針車提升至最高點 General type, needle to the toppest position

針選針車定位時, 針車下降至最低點 Needle feed type, needle to the lowest position

變速機的紅線對齊入力軸紅線後,上緊時規齒輪螺絲 Meet the both red line on transmission input shaft, tighten the timing gear screw