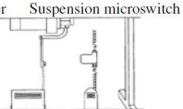

versal joint
- ② 栓上皮帶輪輪栓後,調整皮 帶再安裝皮帶蓋

Studs for pulleys;

Adjust tension of timing belt: Installing the belt covering







### 入力軸定位 Adjust input shaft position

一般針車定位時, 針車提升至最高點 General type, needle to the toppest position



針選針車定位時, 針車下降至最低點 Needle feed type, needle to the lowest position



變速機的紅線對齊入力軸紅線後,上緊時規齒輪螺絲 Meet the both red line on transmission input shaft, tighten the timing gear screw









# HPL-S2爆炸圖 HPL-S1 Exploded view



## HPL-S2



#### 接線圖 WIRING DIAGRAM



電源線及地線(電源: AC100V~220VC) power cords and earth terminal (AC100V~220VC power source)



To solenoid power cords of auto-lifer



❸ 接於自動切線針車倒針用電磁電源上(DC24~48V) Finding and connecting the power cords of auto-reverse solenoid(DC24~48V)

無自動切線之針車此線無需使用並將蓋子蓋上









迴針開闊

Microswitch for reverse lever













懸吊式開關