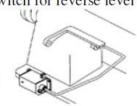

the universal joint
- ② 栓上皮帶輪輪栓後,調整皮 帶再安裝皮帶蓋

Studs for pulleys;

Adjust tension of timing belt: Installing the belt covering







### 入力軸定位 Adjust input shaft position

一般針車定位時, 針車提升至最高點 General type, needle to the toppest position



針選針車定位時, 針車下降至最低點 Needle feed type, needle to the lowest position



變速機的紅線對齊入力軸紅線後,上緊時規齒輪螺絲 Meet the both red line on transmission input shaft, tighten the timing gear screw









# HPL-S2爆炸圖 HPL-S1 Exploded view



## HPL-S2



#### 接線圖 WIRING DIAGRAM



電源線及地線(電源: AC100V~220VC) power cords and earth terminal (AC100V~220VC power source)



To solenoid power cords of auto-lifer



❸ 接於自動切線針車倒針用電磁電源上(DC24~48V) Finding and connecting the power cords of auto-reverse solenoid(DC24~48V)

無自動切線之針車此線無需使用並將蓋子蓋上









迴針開闊

Microswitch for reverse lever













懸吊式開關