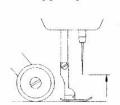

### 入力軸定位 Adjust input shaft position

一般針車定位時, 針車提升至最高點 General type, needle to the toppest position

針選針車定位時, 針車下降至最低點 Needle feed type, needle to the lowest position

變速機的紅線對齊入力軸紅線後,上緊時規齒輪螺絲 Meet the both red line on transmission input shaft, tighten the timing gear screw