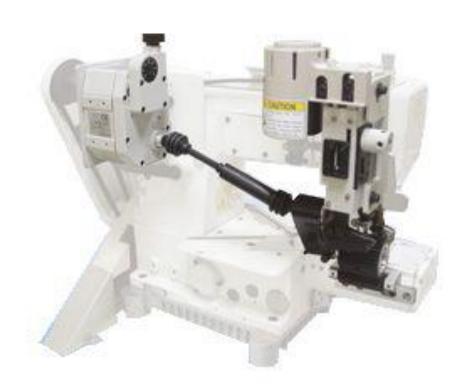

### HPL-S2 筒形飾縫車用拖輪安裝手冊 THE INSTRUCTION GUIDE FOR CYLINDER BED COVERSTITCH

安裝前,請詳細閱讀安裝說明書

PLEASE READ INSTRUCTIONS & ASSOCIATED DRAWINGS BEFORE INSTALLATION